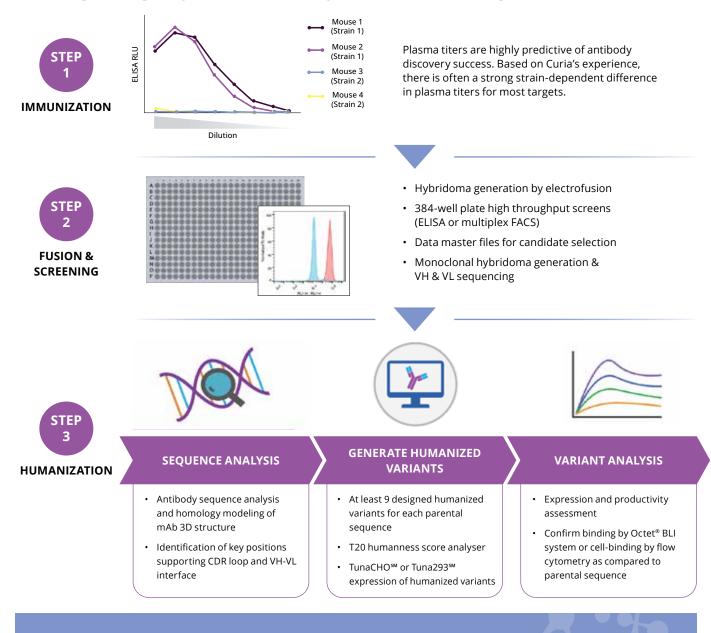

## From mlgG to hlgG: Hybridoma discovery + humanization designs

# Humanized antibodies without royalties

Curia provides a seamless transition from discovery to humanization that brings your molecules closer to the bedside. Discovery begins with the PentaMice® platform, a royalty-free set of mice comprising 5 WT strains that cover 9 distinct MHC haplotypes. A total of 10 mice (2 mice of each strain) are included in each set to cover a wide range of MHC haplotypes to enable effective T cell help, thus achieving maximum plasma titers and boosting the opportunity to generate high-quality antibodies in vivo.

Humanization of your mouse IgG's aims to lower the risk of patient immunogenicity. Antibody CDRs from your novel sequences are grafted onto a human framework. This strategy aims to maintain the original affinity and specificity and is coupled with performing back mutations to afford CDR loop stability and VH-VL pairing. Recombinant production and kinetic assessment of the humanized hlgG complete the humanization process, prior to final delivery of sequence and materials.

5+ years of successful humanization expertise and 1000 humanized variants delivered for client testing and development

Fast timeline of integrated services from immunization of PentaMice wild-type mice to humanized antibodies: ~7 months